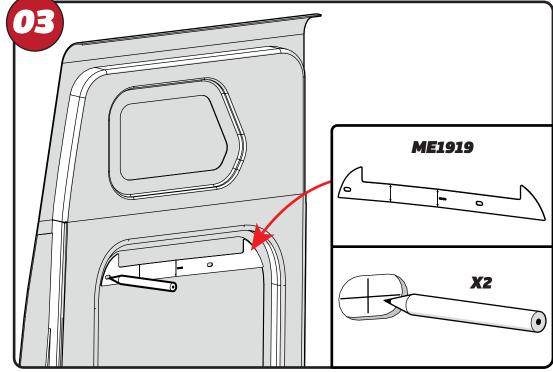

## SUPPLIED COMPONENTS - CHECK ALL PARTS ARE PRESENT AND CORRECT BEFORE PROCEEDING

IN8408 - 03 OF 08

IN8408 - 04 OF 08

IN8408 - 05 OF 08

IN8408 - 06 OF 08