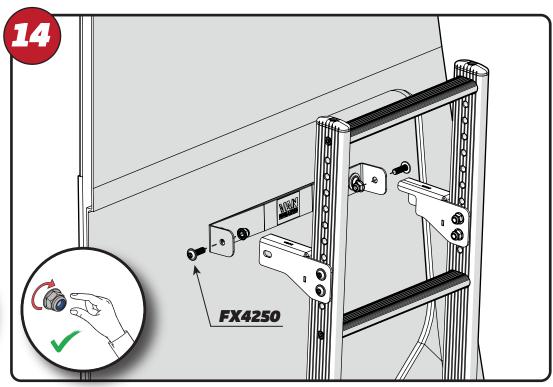

## SUPPLIED COMPONENTS - CHECK ALL PARTS ARE PRESENT AND CORRECT BEFORE PROCEEDING

IN8408 - 03 OF 08

IN8408 - 04 OF 08

IN8408 - 05 OF 08

IN8408 - 06 OF 08