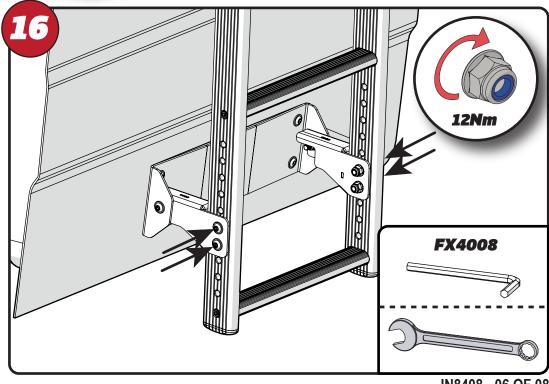

## SUPPLIED COMPONENTS - CHECK ALL PARTS ARE PRESENT AND CORRECT BEFORE PROCEEDING

IN8408 - 03 OF 08

IN8408 - 04 OF 08

IN8408 - 05 OF 08

IN8408 - 06 OF 08