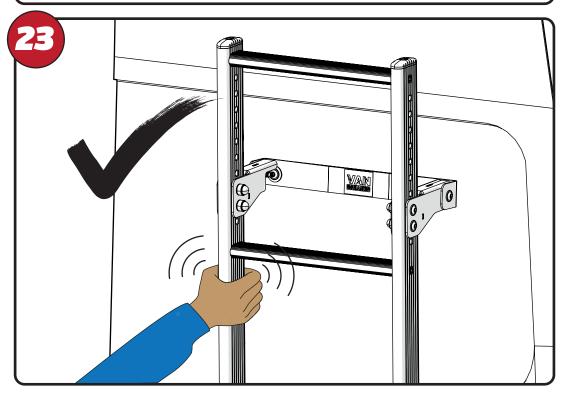

## ULTI Ladder











**IN8408** 

Customercare@van-guard.co.uk UK +44 (0) 1392 368 351

This FITTING INSTRUCTION is the property of VAN GUARD ACCESSORIES LTD. and must not be used for manufacturing purposes, copied nor communicated in any way to third parties without written permission from VAN GUARD ACCESSORIES LTD. IN8408\_B (CN:00137)



Van Guard Accessories Ltd
Fair Oak Close, Exeter Airport Business Park,
Exeter, Devon, EX5 2UL
www.van-guard.co.uk

VG-054 01 IN8408 - 01 OF 08

## SUPPLIED COMPONENTS - CHECK ALL PARTS ARE PRESENT AND CORRECT BEFORE PROCEEDING









































IN8408 - 03 OF 08









IN8408 - 04 OF 08









IN8408 - 05 OF 08









IN8408 - 06 OF 08