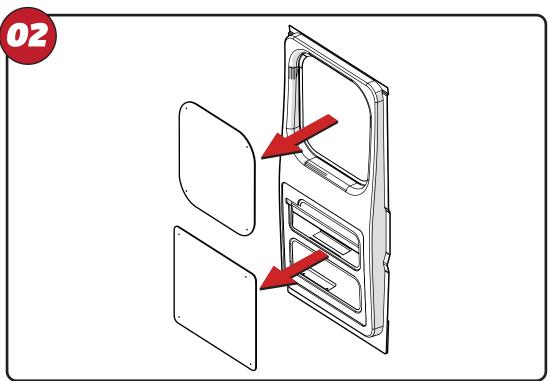

## SUPPLIED COMPONENTS - CHECK ALL PARTS ARE PRESENT AND CORRECT BEFORE PROCEEDING

IN8408 - 03 OF 08

IN8408 - 04 OF 08

IN8408 - 05 OF 08

IN8408 - 06 OF 08