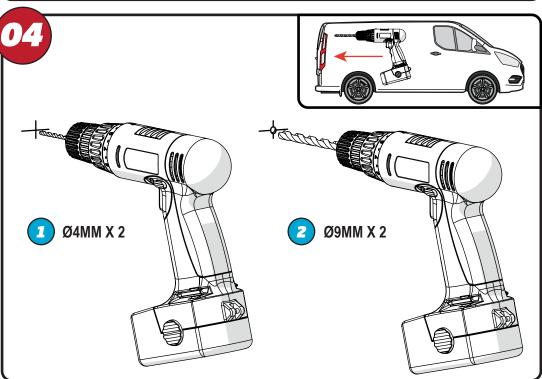

## SUPPLIED COMPONENTS - CHECK ALL PARTS ARE PRESENT AND CORRECT BEFORE PROCEEDING

IN8408 - 03 OF 08

IN8408 - 04 OF 08

IN8408 - 05 OF 08

IN8408 - 06 OF 08