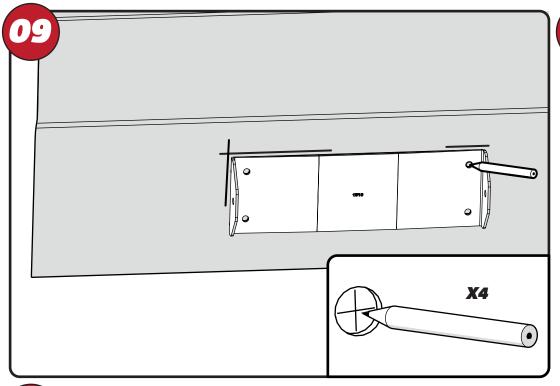

## ULTI Ladder











**IN8408** 

Customercare@van-guard.co.uk UK +44 (0) 1392 368 351

This FITTING INSTRUCTION is the property of VAN GUARD ACCESSORIES LTD. and must not be used for manufacturing purposes, copied nor communicated in any way to third parties without written permission from VAN GUARD ACCESSORIES LTD. IN8408\_B (CN:00137)



Van Guard Accessories Ltd
Fair Oak Close, Exeter Airport Business Park,
Exeter, Devon, EX5 2UL
www.van-guard.co.uk

VG-054 01 IN8408 - 01 OF 08

## SUPPLIED COMPONENTS - CHECK ALL PARTS ARE PRESENT AND CORRECT BEFORE PROCEEDING









































IN8408 - 03 OF 08









IN8408 - 04 OF 08









IN8408 - 05 OF 08









IN8408 - 06 OF 08