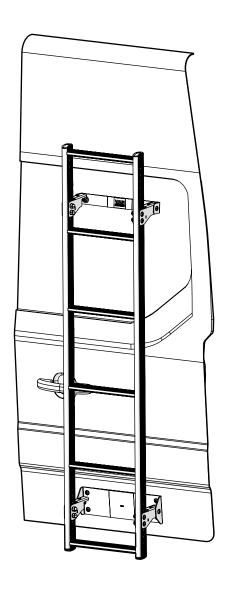

## SUPPLIED COMPONENTS - CHECK ALL PARTS ARE PRESENT AND CORRECT BEFORE PROCEEDING

IN8408 - 03 OF 08

IN8408 - 04 OF 08

IN8408 - 05 OF 08

IN8408 - 06 OF 08