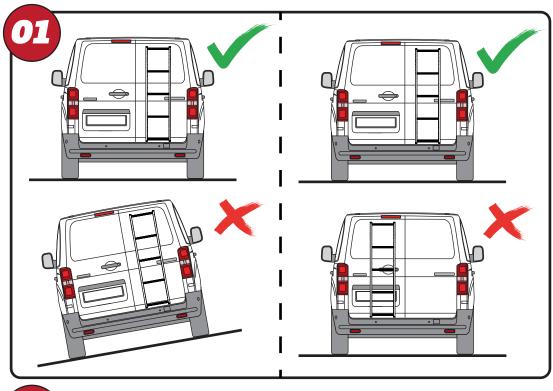

## SUPPLIED COMPONENTS - CHECK ALL PARTS ARE PRESENT AND CORRECT BEFORE PROCEEDING

IN8408 - 03 OF 08

IN8408 - 04 OF 08

IN8408 - 05 OF 08

IN8408 - 06 OF 08