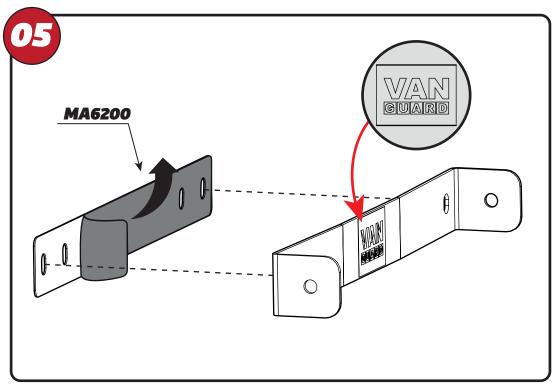

## SUPPLIED COMPONENTS - CHECK ALL PARTS ARE PRESENT AND CORRECT BEFORE PROCEEDING

IN8408 - 03 OF 08

IN8408 - 04 OF 08

IN8408 - 05 OF 08

IN8408 - 06 OF 08