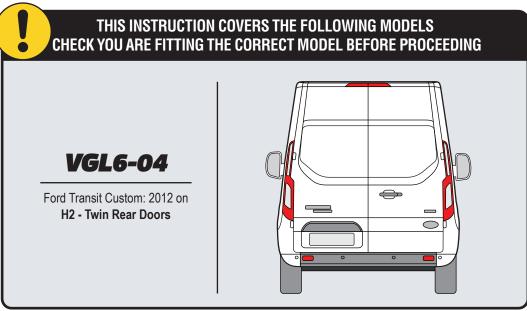

## ULTI Ladder











**IN8408** 

Customercare@van-guard.co.uk UK +44 (0) 1392 368 351

This FITTING INSTRUCTION is the property of VAN GUARD ACCESSORIES LTD. and must not be used for manufacturing purposes, copied nor communicated in any way to third parties without written permission from VAN GUARD ACCESSORIES LTD. IN8408\_B (CN:00137)



Van Guard Accessories Ltd
Fair Oak Close, Exeter Airport Business Park,
Exeter, Devon, EX5 2UL
www.van-guard.co.uk

VG-054 01 IN8408 - 01 OF 08

## SUPPLIED COMPONENTS - CHECK ALL PARTS ARE PRESENT AND CORRECT BEFORE PROCEEDING









































IN8408 - 03 OF 08









IN8408 - 04 OF 08









IN8408 - 05 OF 08









IN8408 - 06 OF 08