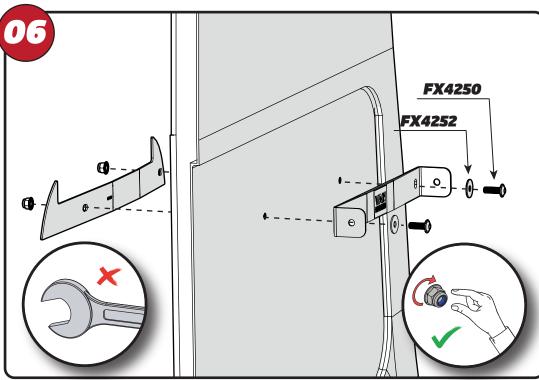

## SUPPLIED COMPONENTS - CHECK ALL PARTS ARE PRESENT AND CORRECT BEFORE PROCEEDING

IN8408 - 03 OF 08

IN8408 - 04 OF 08

IN8408 - 05 OF 08

IN8408 - 06 OF 08