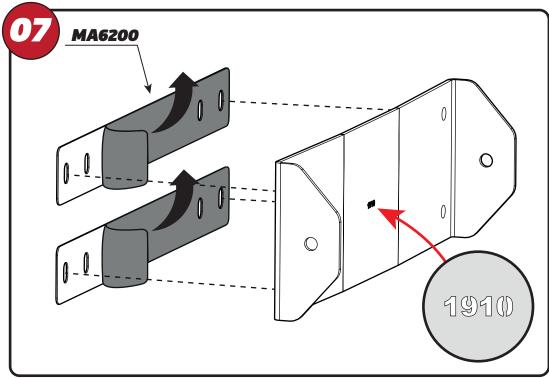

## SUPPLIED COMPONENTS - CHECK ALL PARTS ARE PRESENT AND CORRECT BEFORE PROCEEDING

IN8408 - 03 OF 08

IN8408 - 04 OF 08

IN8408 - 05 OF 08

IN8408 - 06 OF 08