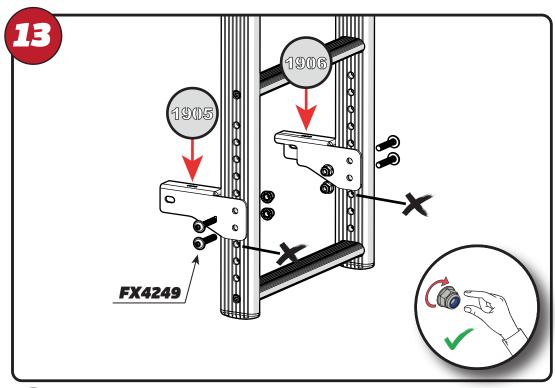

## SUPPLIED COMPONENTS - CHECK ALL PARTS ARE PRESENT AND CORRECT BEFORE PROCEEDING

IN8408 - 03 OF 08

IN8408 - 04 OF 08

IN8408 - 05 OF 08

IN8408 - 06 OF 08