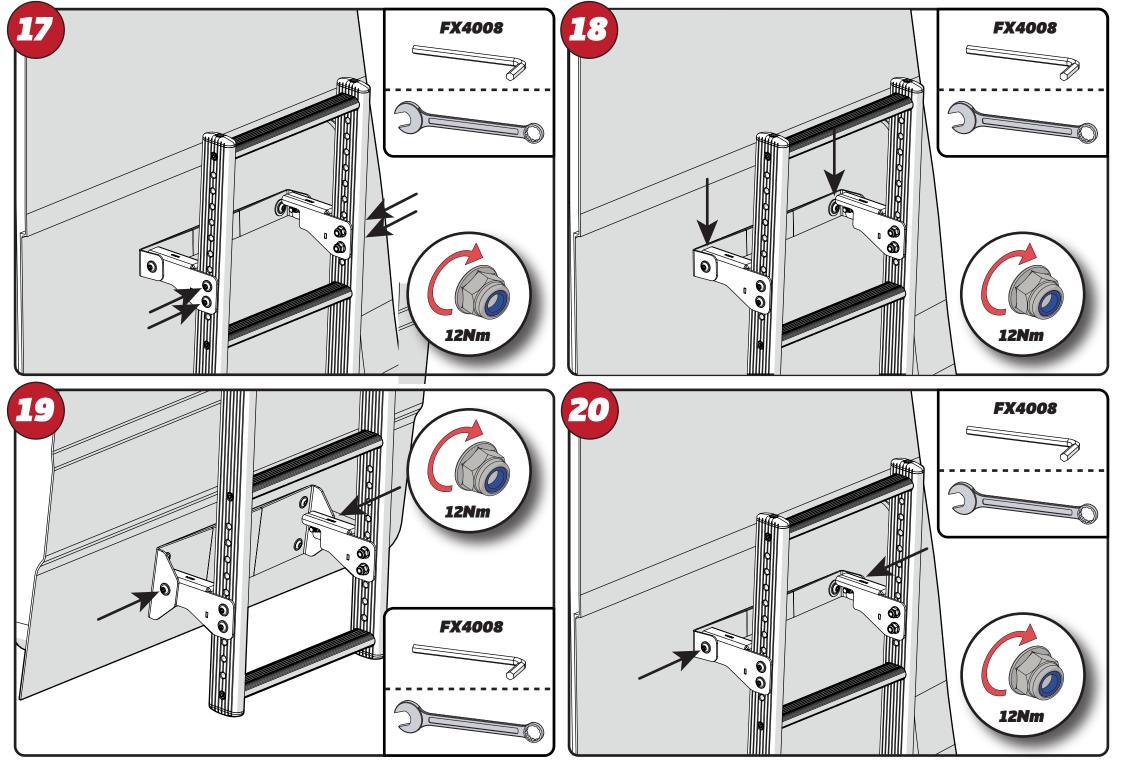

## SUPPLIED COMPONENTS - CHECK ALL PARTS ARE PRESENT AND CORRECT BEFORE PROCEEDING

IN8408 - 03 OF 08

IN8408 - 04 OF 08

IN8408 - 05 OF 08

IN8408 - 06 OF 08