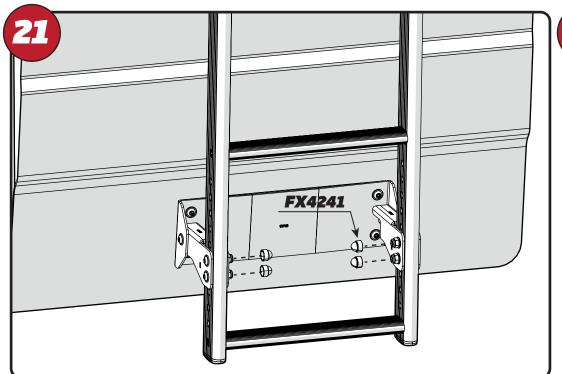

## SUPPLIED COMPONENTS - CHECK ALL PARTS ARE PRESENT AND CORRECT BEFORE PROCEEDING

IN8408 - 03 OF 08

IN8408 - 04 OF 08

IN8408 - 05 OF 08

IN8408 - 06 OF 08