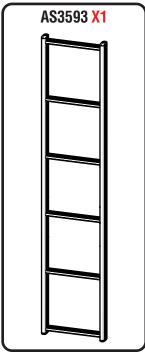

## SUPPLIED COMPONENTS - CHECK ALL PARTS ARE PRESENT AND CORRECT BEFORE PROCEEDING

IN8408 - 03 OF 08

IN8408 - 04 OF 08

IN8408 - 05 OF 08

IN8408 - 06 OF 08