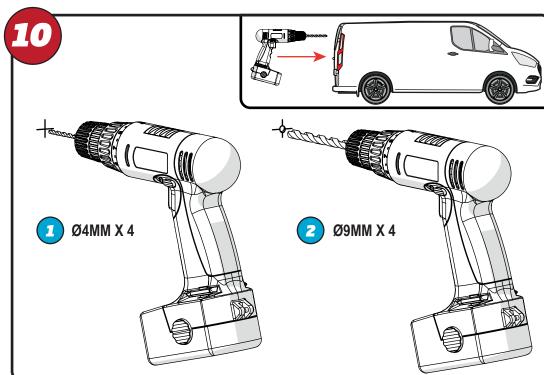

## ULTI Ladder











**IN8408** 

Customercare@van-guard.co.uk UK +44 (0) 1392 368 351

This FITTING INSTRUCTION is the property of VAN GUARD ACCESSORIES LTD. and must not be used for manufacturing purposes, copied nor communicated in any way to third parties without written permission from VAN GUARD ACCESSORIES LTD. IN8408\_B (CN:00137)



Van Guard Accessories Ltd
Fair Oak Close, Exeter Airport Business Park,
Exeter, Devon, EX5 2UL
www.van-guard.co.uk

VG-054 01 IN8408 - 01 OF 08

## SUPPLIED COMPONENTS - CHECK ALL PARTS ARE PRESENT AND CORRECT BEFORE PROCEEDING









































IN8408 - 03 OF 08









IN8408 - 04 OF 08









IN8408 - 05 OF 08









IN8408 - 06 OF 08