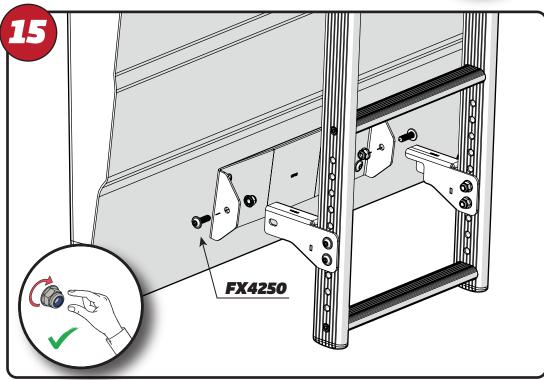

## SUPPLIED COMPONENTS - CHECK ALL PARTS ARE PRESENT AND CORRECT BEFORE PROCEEDING

IN8408 - 03 OF 08

IN8408 - 04 OF 08

IN8408 - 05 OF 08

IN8408 - 06 OF 08