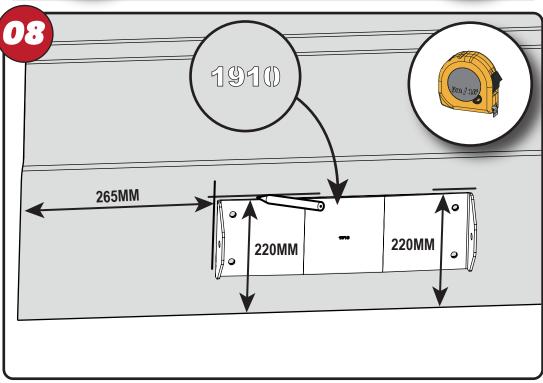

## ULTI Ladder











**IN8408** 

Customercare@van-guard.co.uk UK +44 (0) 1392 368 351

This FITTING INSTRUCTION is the property of VAN GUARD ACCESSORIES LTD. and must not be used for manufacturing purposes, copied nor communicated in any way to third parties without written permission from VAN GUARD ACCESSORIES LTD. IN8408\_B (CN:00137)



Van Guard Accessories Ltd
Fair Oak Close, Exeter Airport Business Park,
Exeter, Devon, EX5 2UL
www.van-guard.co.uk

VG-054 01 IN8408 - 01 OF 08

## SUPPLIED COMPONENTS - CHECK ALL PARTS ARE PRESENT AND CORRECT BEFORE PROCEEDING









































IN8408 - 03 OF 08









IN8408 - 04 OF 08









IN8408 - 05 OF 08









IN8408 - 06 OF 08