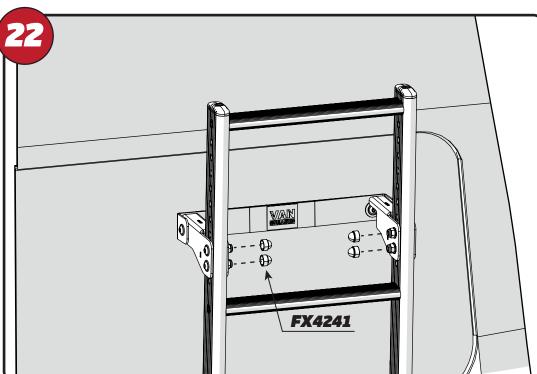

## SUPPLIED COMPONENTS - CHECK ALL PARTS ARE PRESENT AND CORRECT BEFORE PROCEEDING

IN8408 - 03 OF 08

IN8408 - 04 OF 08

IN8408 - 05 OF 08

IN8408 - 06 OF 08