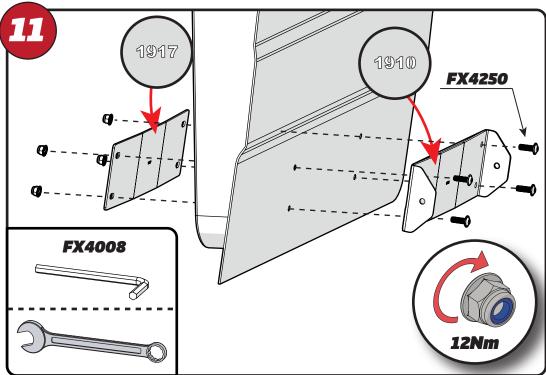

## ULTI Ladder











**IN8408** 

Customercare@van-guard.co.uk UK +44 (0) 1392 368 351

This FITTING INSTRUCTION is the property of VAN GUARD ACCESSORIES LTD. and must not be used for manufacturing purposes, copied nor communicated in any way to third parties without written permission from VAN GUARD ACCESSORIES LTD. IN8408\_B (CN:00137)



Van Guard Accessories Ltd
Fair Oak Close, Exeter Airport Business Park,
Exeter, Devon, EX5 2UL
www.van-guard.co.uk

VG-054 01 IN8408 - 01 OF 08

## SUPPLIED COMPONENTS - CHECK ALL PARTS ARE PRESENT AND CORRECT BEFORE PROCEEDING









































IN8408 - 03 OF 08









IN8408 - 04 OF 08









IN8408 - 05 OF 08









IN8408 - 06 OF 08