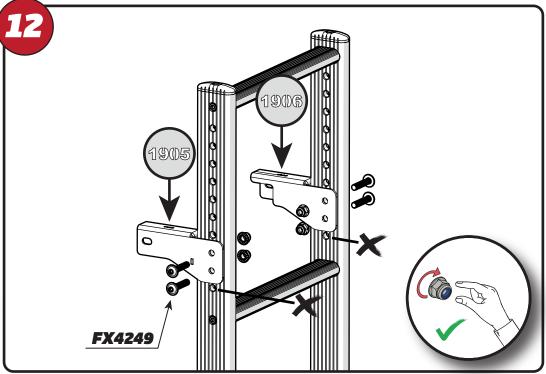

## SUPPLIED COMPONENTS - CHECK ALL PARTS ARE PRESENT AND CORRECT BEFORE PROCEEDING

IN8408 - 03 OF 08

IN8408 - 04 OF 08

IN8408 - 05 OF 08

IN8408 - 06 OF 08