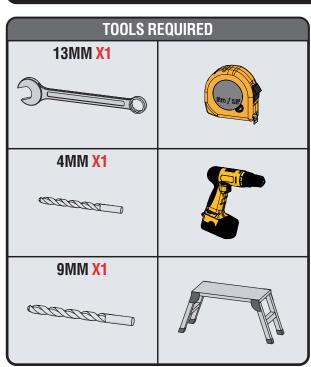

## ULTI Ladder











**IN8408** 

Customercare@van-guard.co.uk UK +44 (0) 1392 368 351

This FITTING INSTRUCTION is the property of VAN GUARD ACCESSORIES LTD. and must not be used for manufacturing purposes, copied nor communicated in any way to third parties without written permission from VAN GUARD ACCESSORIES LTD. IN8408\_B (CN:00137)



Van Guard Accessories Ltd
Fair Oak Close, Exeter Airport Business Park,
Exeter, Devon, EX5 2UL
www.van-guard.co.uk

VG-054 01 IN8408 - 01 OF 08

## SUPPLIED COMPONENTS - CHECK ALL PARTS ARE PRESENT AND CORRECT BEFORE PROCEEDING









































IN8408 - 03 OF 08









IN8408 - 04 OF 08









IN8408 - 05 OF 08









IN8408 - 06 OF 08